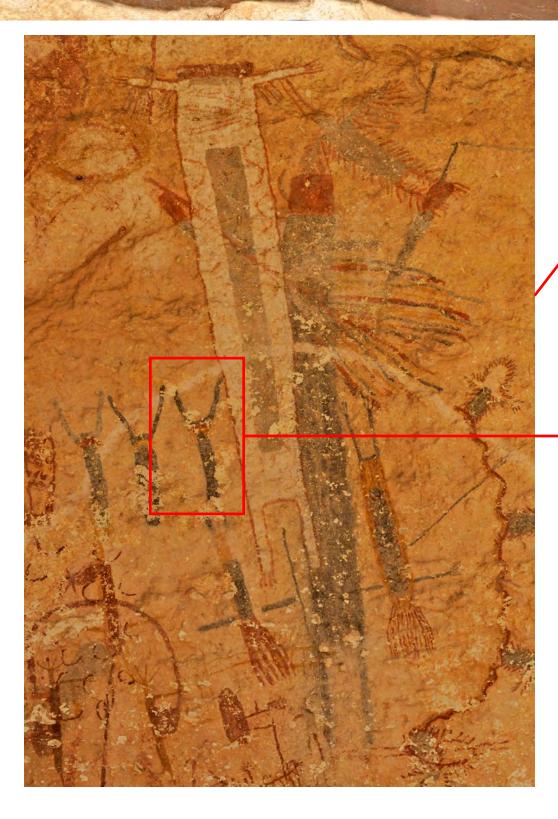

## White Shaman Panel Gigapan

The full image was stitched from an array of 21 by 18 telephoto images, using GigaPan Epic 100 robot, Nikon D5000 camera with a 200mm lens. It is 374 megapixel image (23925 by 15665), and permits zooming in to see minute details. The image can be viewed in a graphics program (e.g. Photoshop) or as an interactive image in a web browser (e.g. Zoomify).