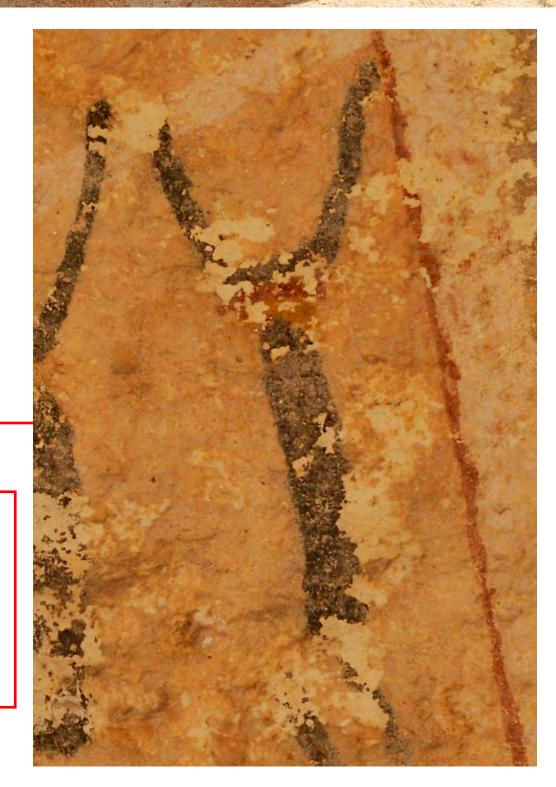

## White Shaman Panel Gigapan

The full image was stitched from an array of 21 by 18 telephoto images, using GigaPan Epic 100 robot, Nikon D5000 camera with a 200mm lens. It is 374 megapixel image (23925 by 15665), and permits zooming in to see minute details. The image can be viewed in a graphics program (e.g. Photoshop) or as an interactive image in a web browser (e.g. Zoomify).