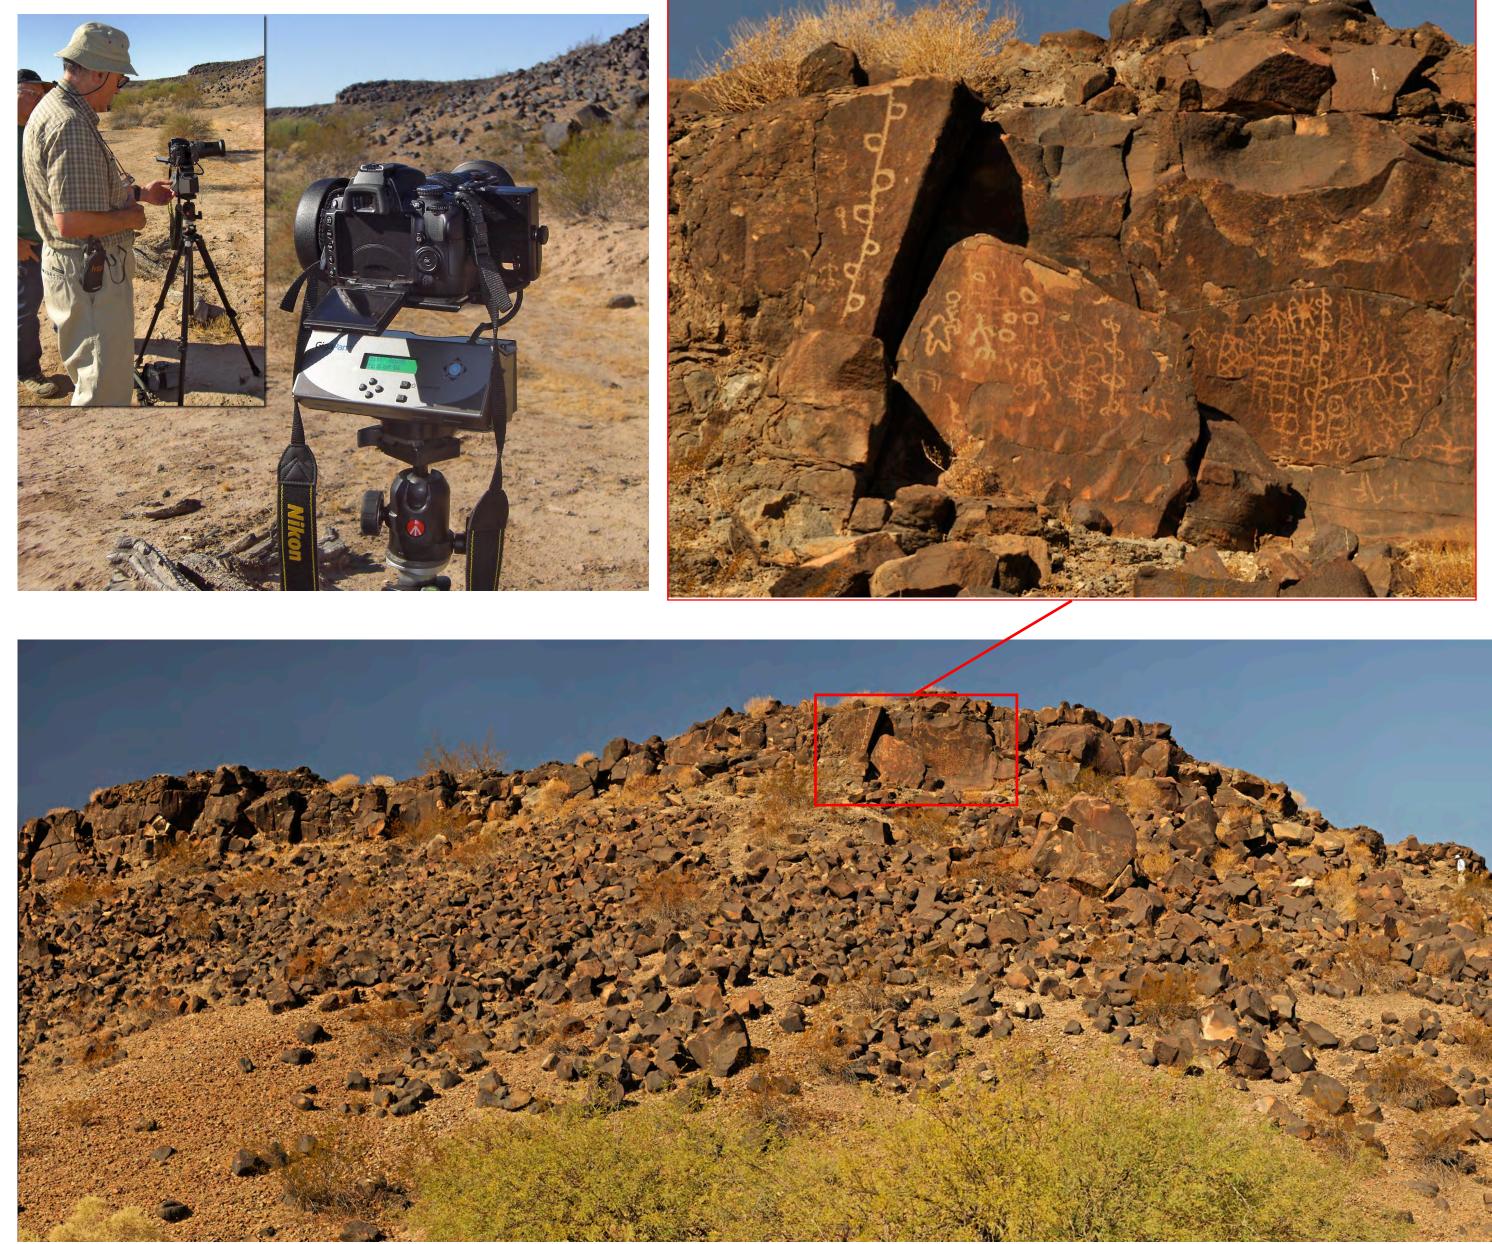

## Gigapans for Rock Art Documentation and Analysis

Robert Mark & Evelyn Billo, Rupestrian CyberServices

## White Shaman Panel Gigapan

The full image was stitched from an array of 21 by 18 telephoto images, using GigaPan Epic 100 robot, Nikon D5000 camera with a 200mm lens. It is 374 megapixel image (23925 by 15665), and permits zooming in to see minute details. The image can be viewed in a graphics program (e.g. Photoshop) or as an interactive image in a web browser (e.g. Zoomify).