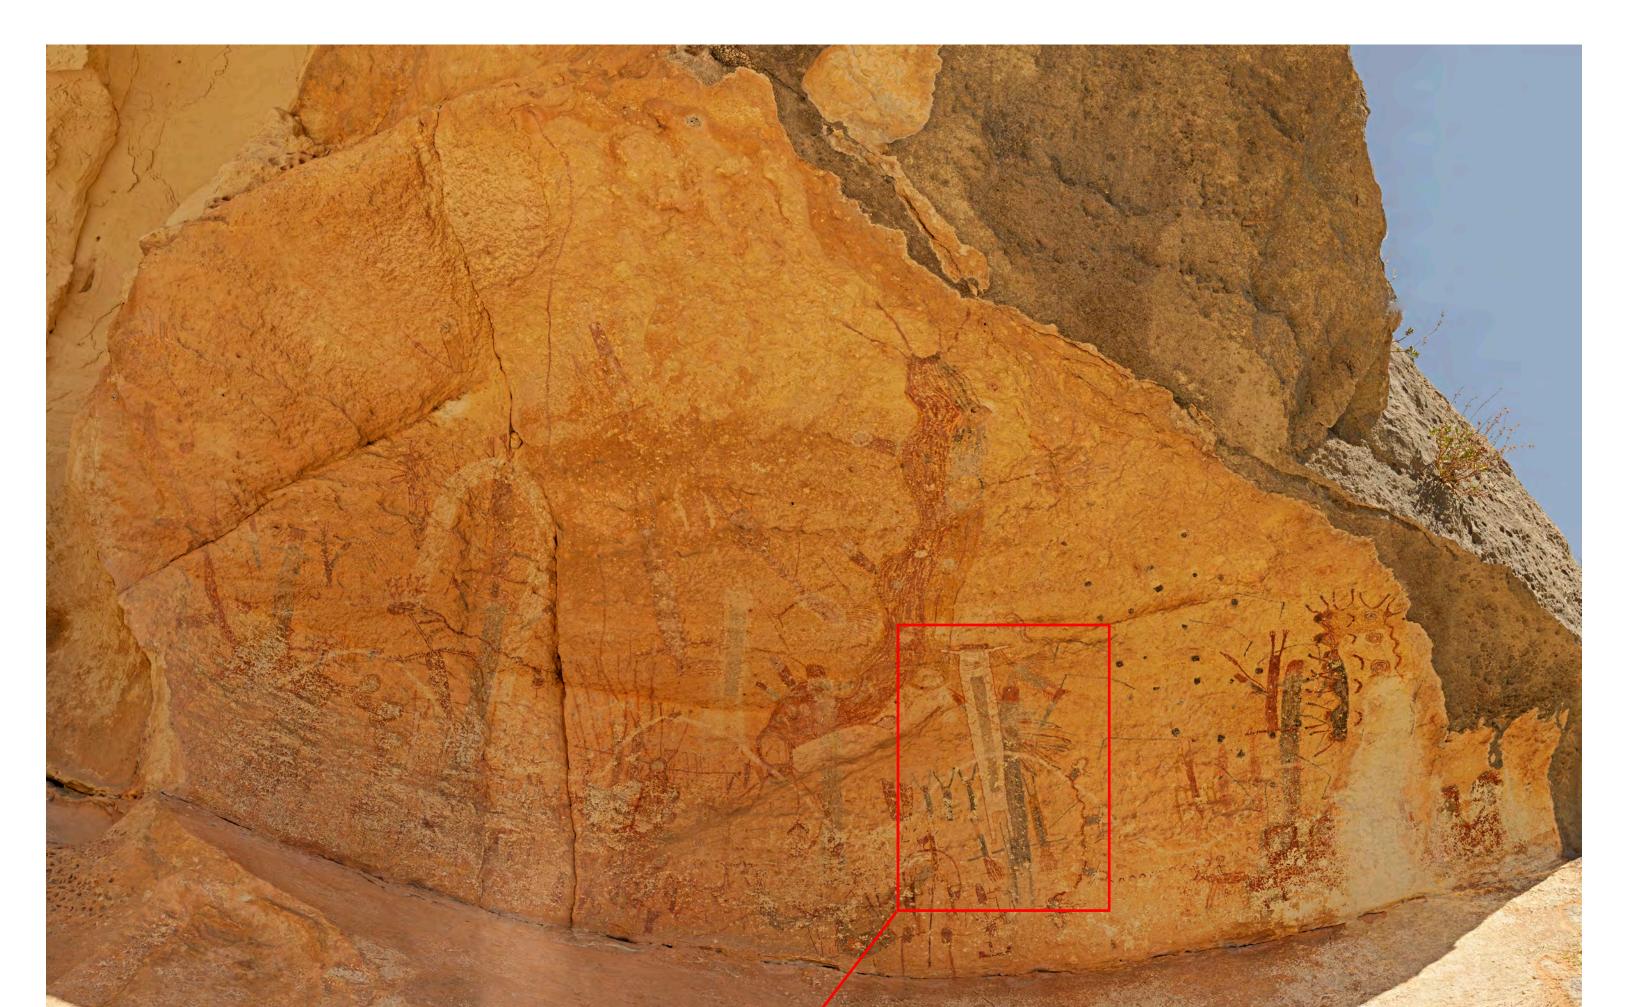

## White Shaman Panel Gigapan

The full image was stitched from an array of 21 by 18 telephoto images, using GigaPan Epic 100 robot, Nikon D5000 camera with a 200mm lens. It is 374 megapixel image (23925 by 15665), and permits zooming in to see minute details. The image can be viewed in a graphics program (e.g. Photoshop) or as an interactive image in a web browser (e.g. Zoomify).